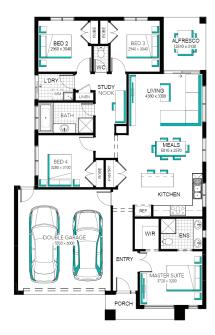

Feature staircase balustrade

Solar PV system & LED lighting

7 star rating with Double glazing throughout

Ashbourne 19 (25.3) (4B), Astra - Hebel 2 Façade

**Lot 30931 (350m**<sup>2</sup>) Mt Atkinson, TRUGANINA Land Orientation: NORTH