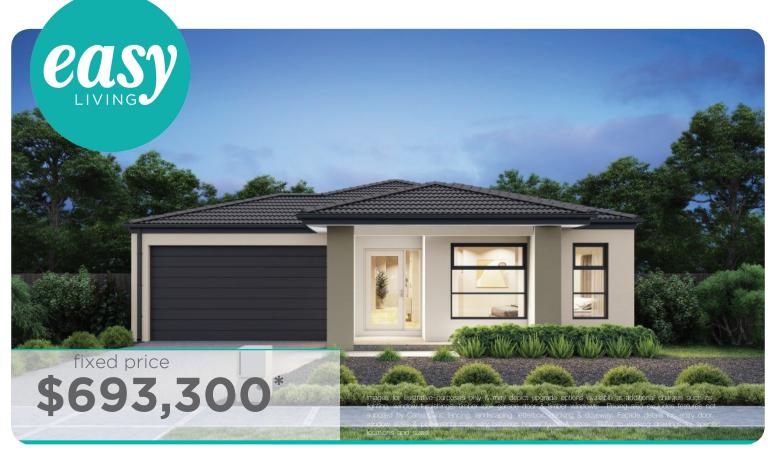

Feature staircase balustrade

Solar PV system & LED lighting

7 star rating with Double glazing throughout

Ashbourne 19 (25.3) (4B), Astra - Hebel 2 Façade

**Lot 30931 (350m**<sup>2</sup>) Mt Atkinson, TRUGANINA Land Orientation: NORTH