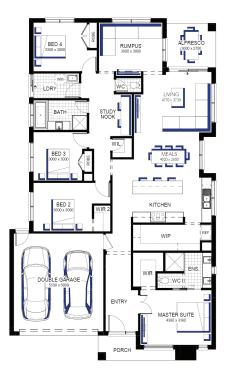

## Amberley Grand Pantry 25 (28.3), Riviera 2 Façade

## Lot 2820 (392m<sup>2</sup>) Olivine, DONNYBROOK Lot Orientation: WEST