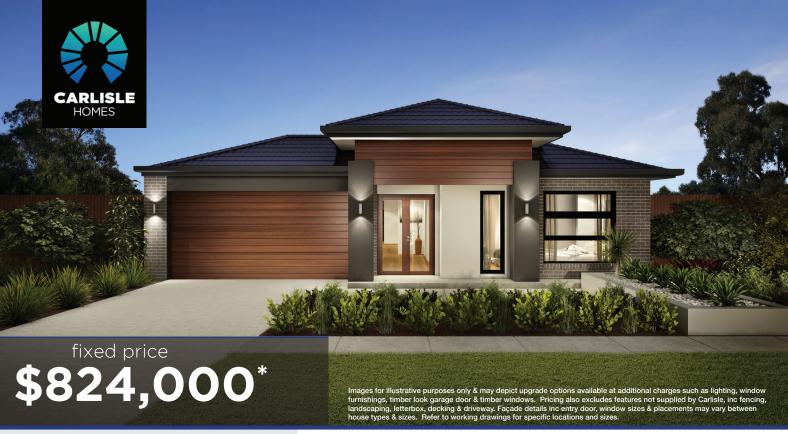

## Amberley Grand Pantry 25 (28.3), Riviera 2 Façade

## Lot 2820 (392m<sup>2</sup>) Olivine, DONNYBROOK Lot Orientation: WEST