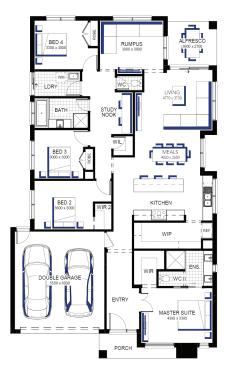

**Amberley Grand Pantry** 25 (28.3), Riviera 2 Façade

## Lot 2626 (448m²) Smiths Lane, CLYDE NORTH Lot Orientation: SOUTH