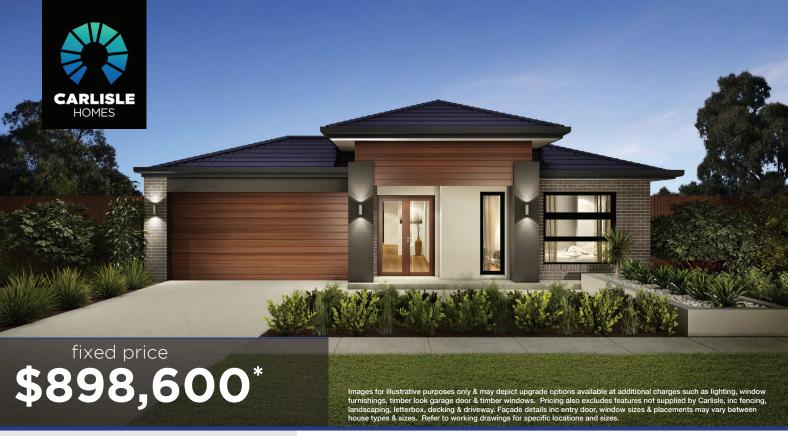

**Amberley Grand Pantry** 25 (28.3), Riviera 2 Façade

## Lot 2626 (448m²) Smiths Lane, CLYDE NORTH Lot Orientation: SOUTH