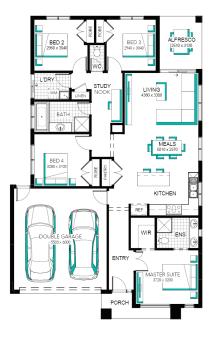

## Ashbourne 19 (25.3) (4B), Sierra - Hebel 2 Façade

Lot 2104 (350m<sup>2</sup>) Rathdowne, WOLLERT Land Orientation: NORTH