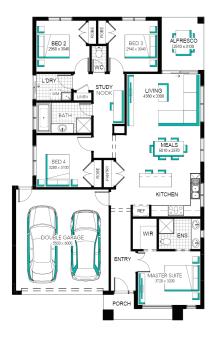

## Ashbourne 19 (25.3) (4B), Sierra

Lot 2104 (350m<sup>2</sup>) Rathdowne, WOLLERT Land Orientation: NORTH