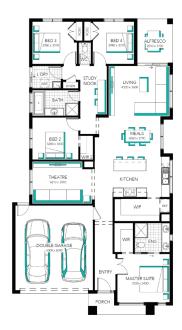

## Fast, Easy, Mor Affordable \*TRC's apply

Ashbourne Grand Pantry 23 (28.3), Sierra - Hebel 2 Façade

Lot 2705 (359m²) Newhaven, TARNEIT Land Orientation: EAST

Perfect for first home buyers and investors! 6 easy steps to your brand new home Plus a huge list of standard and promotional inclusions##