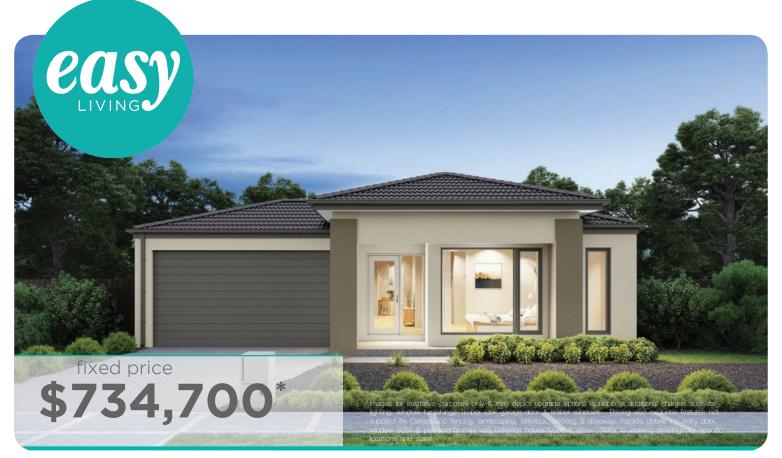

## Fast, Easy, Mor Affordable \*TRC's apply

Ashbourne Grand Pantry 23 (28.3), Sierra - Hebel 2 Façade

Lot 2705 (359m²) Newhaven, TARNEIT Land Orientation: EAST

Perfect for first home buyers and investors! 6 easy steps to your brand new home Plus a huge list of standard and promotional inclusions##

Fixed price site costs & connections

Developer & council requirements

Flooring throughout

High ceilings

Upgraded H-Class slab

20mm Caesarstone benchtops to kitchen

Premium kitchen appliances

Feature overhead kitchen cupboards

Bathroom fit-out

Laundry fit-out

Feature staircase balustrade

Solar PV system & LED lighting

7 star rating with Double glazing throughout