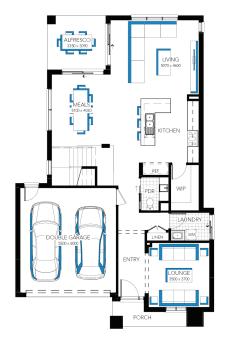

## Illawarra Grand 34 (25.3), Bentley 2 Façade

## Lot 1734 (312m<sup>2</sup>) Verdant Hill, TARNEIT Lot Orientation: SOUTH