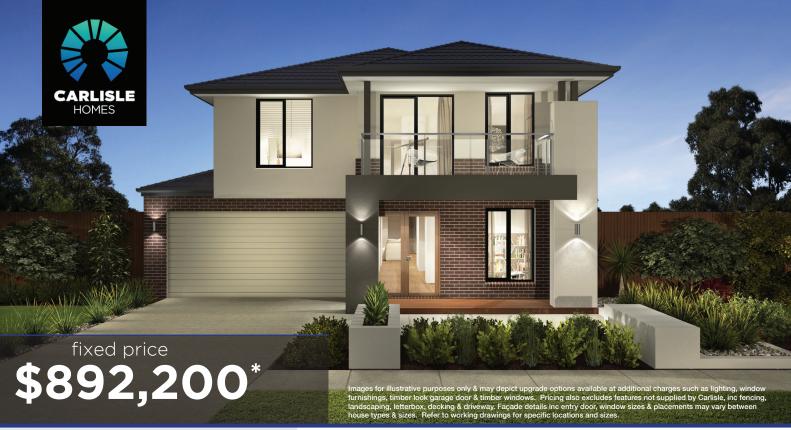

## Illawarra Grand 34 (25.3), Bentley 2 Façade

## Lot 1734 (312m<sup>2</sup>) Verdant Hill, TARNEIT Lot Orientation: SOUTH