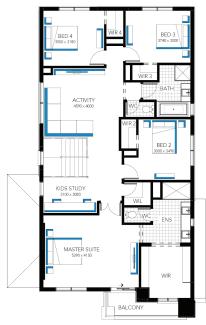

## Illawarra Grand 34 (25.3), Bentley 2 Façade

## Lot 1734 (312m<sup>2</sup>) Verdant Hill, TARNEIT Lot Orientation: SOUTH