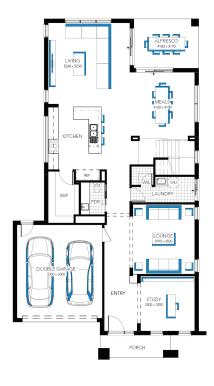

## Illawarra Grand 42 (28.2), Bentley 2 Façade

## Lot 3552 (448m²) Aspire , FRASER RISE Lot Orientation: SOUTH