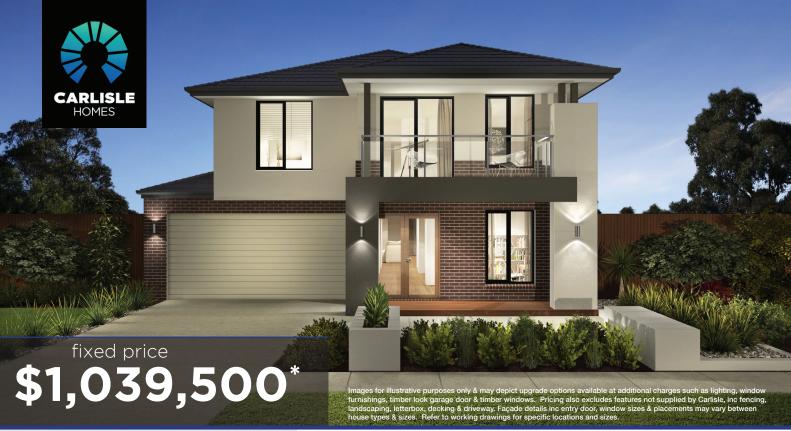

## Illawarra Grand 42 (28.2), Bentley 2 Façade

## Lot 3552 (448m²) Aspire , FRASER RISE Lot Orientation: SOUTH

## better THAN EVER Luxury Inclusions

Build your dream family home!

Includes a huge list of standard inclusions

- √ Fixed price site costs and connections
- √ Developer and council requirements
- √ Up to 10K off Facades\*\*
- √ 20mm Caesarstone to kitchen benchtop
- √ Westinghouse kitchen appliances
- √ Clear glass splashback or tiles to kitchen
- √ Butlers pantry fit out
- √ Opulent bathroom fit out
- √ 20mm Caesarstone to bathroom and ensuite(s) benchtops
- √ Laundry fit-out
- √ Double glazing to windows
- √ Refrigerated cooling & Heating
- √ Flooring throughout
- √ LED lighting
- √ Upgraded H-Class slab
- √ 7-star energy rating