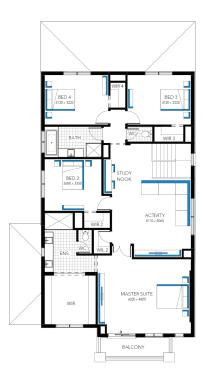

## Illawarra Grand 42 (28.2), Bentley 2 Façade

## Lot 3552 (448m²) Aspire , FRASER RISE Lot Orientation: SOUTH