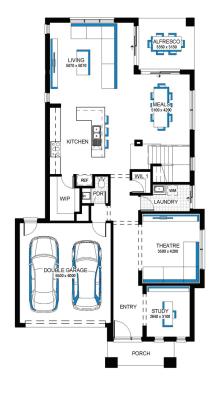

## Illawarra Grand 36 MK2, Bentley 2 Façade

## Lot 733 (350m²) Merrifield, MICKLEHAM Lot Orientation: WEST