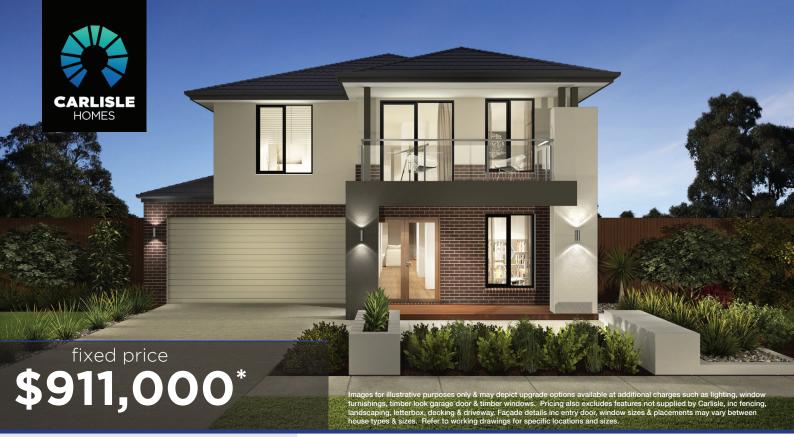

## Illawarra Grand 36 MK2, Bentley 2 Façade

## Lot 733 (350m²) Merrifield, MICKLEHAM Lot Orientation: WEST