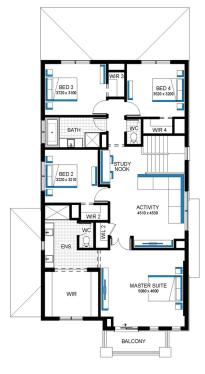

## Illawarra Grand 36 MK2, Bentley 2 Façade

## Lot 733 (350m²) Merrifield, MICKLEHAM Lot Orientation: WEST