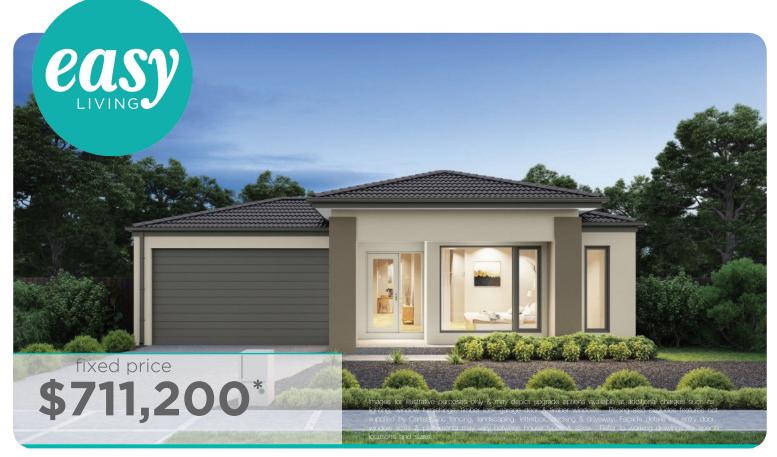

Feature staircase balustrade

Solar PV system & LED lighting

7 star rating with Double glazing throughout

Ashbourne 19 (25.3) (4B), Sierra - Hebel 2 Façade

**Lot 2734 (350m**<sup>2</sup>) Riverfield Square, CLYDE Land Orientation: NORTH