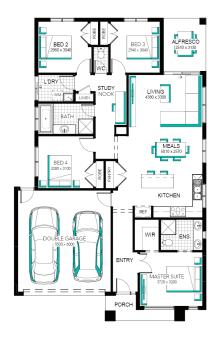

Feature staircase balustrade

Solar PV system & LED lighting

7 star rating with Double glazing throughout

Ashbourne 19 (25.3) (4B), Sierra - Hebel 2 Façade

**Lot 2734 (350m**<sup>2</sup>) Riverfield Square, CLYDE Land Orientation: NORTH