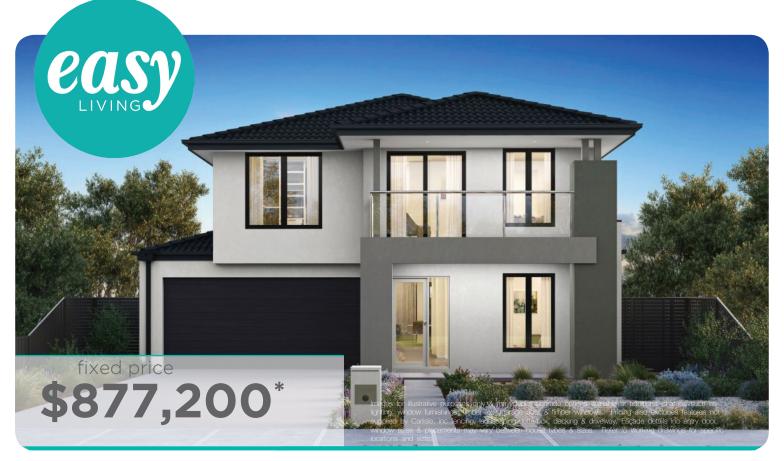

Feature staircase balustrade

Solar PV system & LED lighting

7 star rating with Double glazing throughout

Chatswood Grand 33 (21.3), Bentley - Hebel 2 Façade

Lot 144 (350m2) Taylors Rise, TAYLORS HILL Land Orientation: WEST