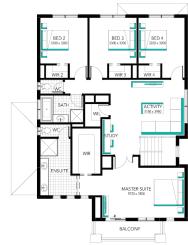

Flooring throughout

High ceilings

Upgraded H-Class slab

20mm Caesarstone benchtops to kitchen

Premium kitchen appliances

Feature overhead kitchen cupboards

Bathroom fit-out

Laundry fit-out

Feature staircase balustrade

Solar PV system & LED lighting

7 star rating with Double glazing throughout

Chatswood Grand 33 (21.3), Bentley - Hebel 2 Façade

Lot 144 (350m2) Taylors Rise, TAYLORS HILL Land Orientation: WEST