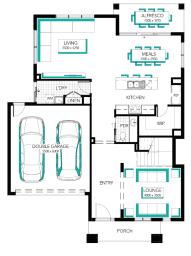

Flooring throughout

High ceilings

Upgraded H-Class slab

20mm Caesarstone benchtops to kitchen

Premium kitchen appliances

Feature overhead kitchen cupboards

Bathroom fit-out

Laundry fit-out

Feature staircase balustrade

Solar PV system & LED lighting

7 star rating with Double glazing throughout

Chatswood Grand 33 (21.3), Bentley - Hebel 2 Façade

Lot 144 (350m2) Taylors Rise, TAYLORS HILL Land Orientation: WEST