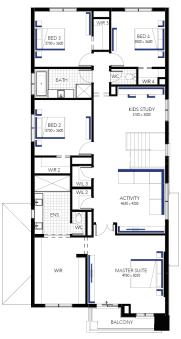

## Illawarra Grand 40 (28.3), Bentley 2 Façade

Lot 30423 (350m<sup>2</sup>) Peppercorn Hill - Woodlands, DONNYBROOK