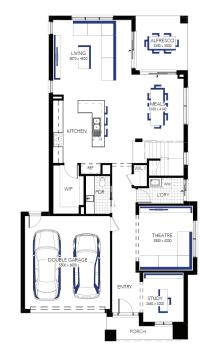

## Illawarra Grand 40 (28.3), Bentley 2 Façade

Lot 30423 (350m<sup>2</sup>) Peppercorn Hill - Woodlands, DONNYBROOK