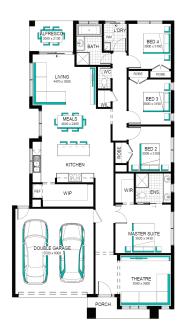

## Fast, Easy, **More** Affordable

**Edgewood Grand Pantry 23** (28.3), Nero - Hebel Façade

Lot 1012 (398m²) Banyan Place, OFFICER Land Orientation: EAST

Perfect for first home buyers and investors! 6 easy steps to your brand new home Plus a huge list of standard and promotional inclusions## Fixed price site costs & connections

Developer & council requirements

Flooring throughout

High ceilings

Upgraded H-Class slab

20mm Caesarstone benchtops to kitchen

Premium kitchen appliances

Feature overhead kitchen cupboards

Bathroom fit-out

Laundry fit-out

Feature staircase balustrade

Solar PV system & LED lighting

7 star rating with Double glazing throughout