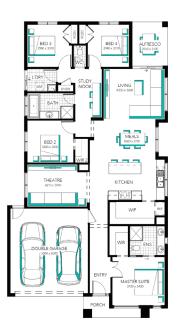

## Fast, Easy, Mor Affordable

**Ashbourne Grand Pantry 23** (28.3), Parkglen - Hebel Façade

Perfect for first home buyers and investors! 6 easy steps to your brand new home

Plus a huge list of standard and promotional inclusions##

Bathroom fit-out

Laundry fit-out

Feature staircase balustrade

Solar PV system & LED lighting

7 star rating with Double glazing throughout

Lot 7111 (400m²) Woodlea, AINTREE Land Orientation: SOUTH