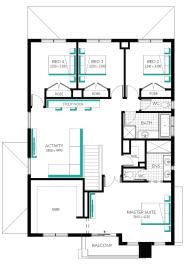

## Chelsea Grand 37 (25.3), Newington - Hebel 2 Façade

Lot 436 (448 $m^2$ ) Mambourin Green , MAMBOURIN Land Orientation: SOUTH