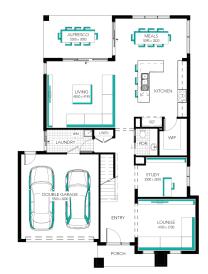

## Chelsea Grand 37 (25.3), Newington - Hebel 2 Façade

Lot 436 (448 $m^2$ ) Mambourin Green , MAMBOURIN Land Orientation: SOUTH