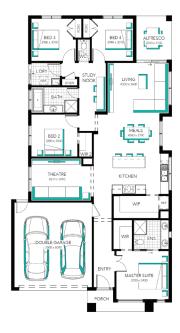

## Fast, Easy, Mor Affordable

Ashbourne Grand Pantry 23 (28.3), Sierra - Hebel 2 Façade

**Lot 27032 (400m²)** Windermere, MAMBOURIN Land Orientation: SOUTH

Perfect for first home buyers and investors!
6 easy steps to your brand new home
Plus a huge list of standard and promotional inclusions##
Fixed price site costs & connections
Developer & council requirements