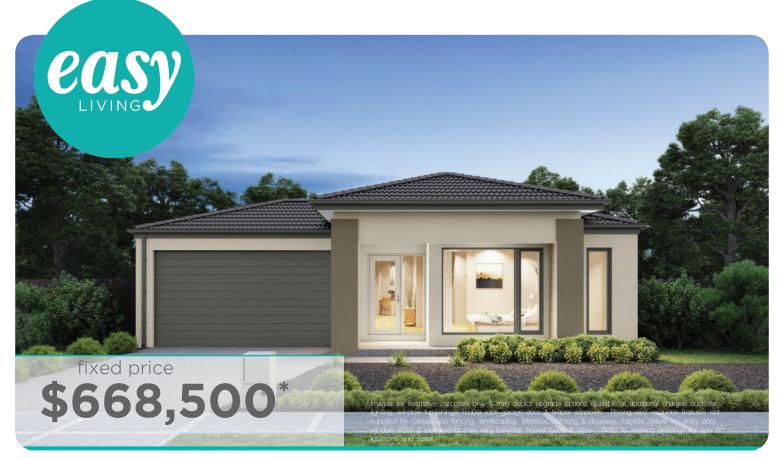

## Fast, Easy, Mor Affordable

Ashbourne Grand Pantry 23 (28.3), Sierra - Hebel 2 Façade

**Lot 27032 (400m²)** Windermere, MAMBOURIN Land Orientation: SOUTH

Perfect for first home buyers and investors!
6 easy steps to your brand new home
Plus a huge list of standard and promotional inclusions##
Fixed price site costs & connections
Developer & council requirements

Flooring throughout High ceilings

Upgraded H-Class slab

20mm Caesarstone benchtops to kitchen

Premium kitchen appliances

Feature overhead kitchen cupboards

Bathroom fit-out

Laundry fit-out

Feature staircase balustrade

Solar PV system & LED lighting

7 star rating with Double glazing throughout