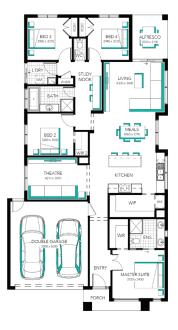

Feature staircase balustrade

Solar PV system & LED lighting

7 star rating with Double glazing throughout

Ashbourne Grand Pantry 23 (28.3), Sierra - Hebel 2 Façade

**Lot 27032 (400m²) Windermere , MAMBOURIN** Land Orientation: SOUTH