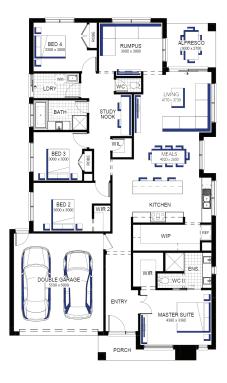

## **Amberley Grand Pantry** 25 (28.3), Riviera 2 Façade

Lot 1726 (448m<sup>2</sup>) Alamora, TARNEIT Lot Orientation: SOUTH