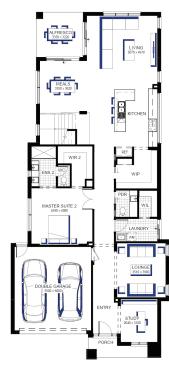

## Illawarra Grand Master 45 MK2 (32.3), Bentley Façade

Lot 2611 (400m<sup>2</sup>) Olivine, DONNYBROOK Lot Orientation: NORTH