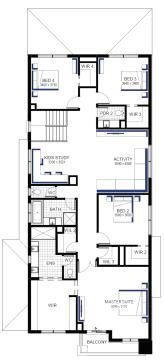

## Illawarra Grand Master 45 MK2 (32.3), Bentley Façade

Lot 2611 (400m<sup>2</sup>) Olivine, DONNYBROOK Lot Orientation: NORTH