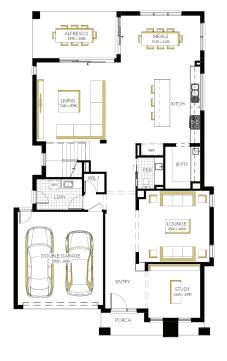

## Sorrento Grand 45 (28.3), Hardwick Façade

Lot 6214 (448m²) Everley, SUNBURY Lot Orientation: NORTH