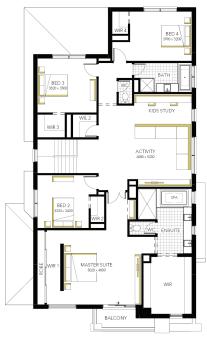

## Sorrento Grand 45 (28.3), Hardwick Façade

Lot 6214 (448m²) Everley, SUNBURY Lot Orientation: NORTH