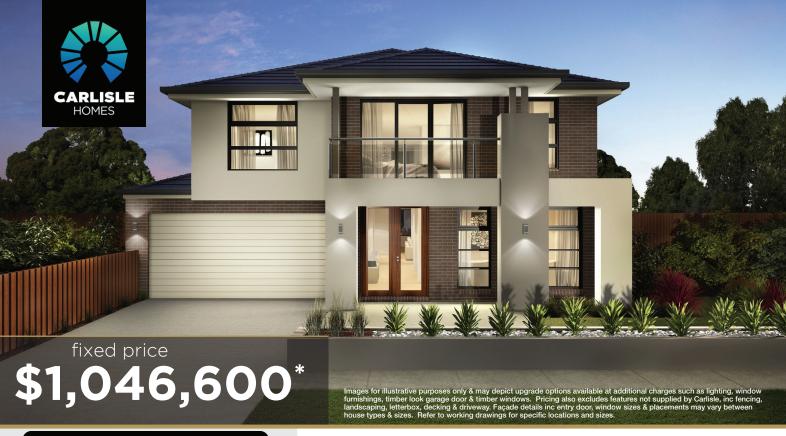

## Sorrento Grand 45 (28.3), Hardwick Façade

Lot 6214 (448m²) Everley, SUNBURY Lot Orientation: NORTH