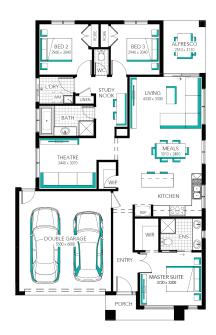

Flooring throughout

High ceilings

Upgraded H-Class slab

20mm Caesarstone benchtops to kitchen

Premium kitchen appliances

Feature overhead kitchen cupboards

Bathroom fit-out

Laundry fit-out

Feature staircase balustrade

Solar PV system & LED lighting

7 star rating with Double glazing throughout

Ashbourne 19 (25.3), Nero -Hebel Façade

Lot 641 (350m²) Parkbrook, MANOR LAKES Land Orientation: EAST