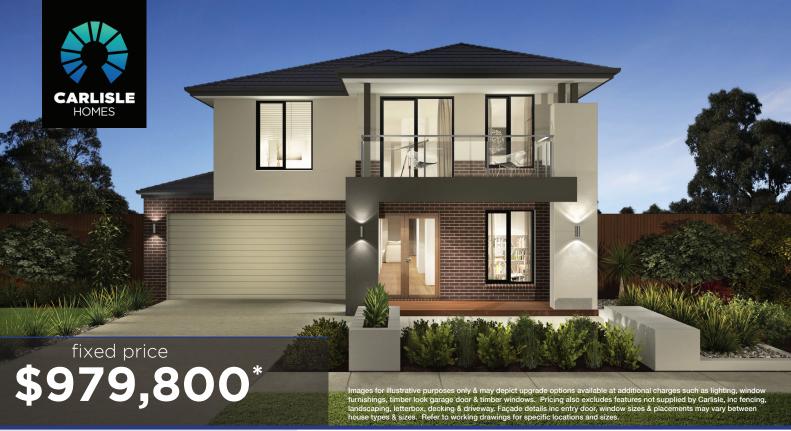

## Illawarra Grand 40 (28.3), Bentley 2 Façade

## Lot 3014 (350m<sup>2</sup>) Smiths Lane, CLYDE NORTH Lot Orientation: NORTH