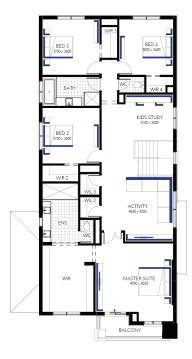

## Illawarra Grand 40 (28.3), Bentley 2 Façade

## Lot 3014 (350m<sup>2</sup>) Smiths Lane, CLYDE NORTH Lot Orientation: NORTH