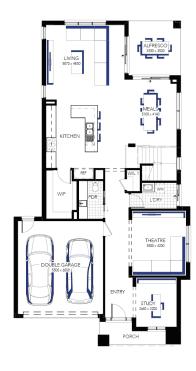

## Illawarra Grand 40 (28.3), Bentley 2 Façade

## Lot 3014 (350m<sup>2</sup>) Smiths Lane, CLYDE NORTH Lot Orientation: NORTH