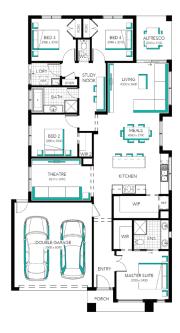

## Fast, Easy, Mor Affordable

**Ashbourne Grand Pantry 23** (28.3), Parkglen - Hebel Façade

Lot 7054 (400m²) Woodlea, AINTREE Land Orientation: NORTH

Perfect for first home buyers and investors! 6 easy steps to your brand new home Plus a huge list of standard and promotional inclusions## Fixed price site costs & connections