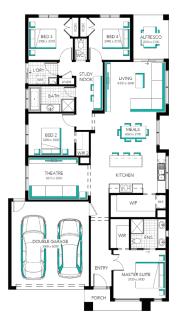

## Ashbourne Grand Pantry 23 (28.3), Parkglen - Hebel Façade

Lot 7054 (400m<sup>2</sup>) Woodlea, AINTREE Land Orientation: NORTH