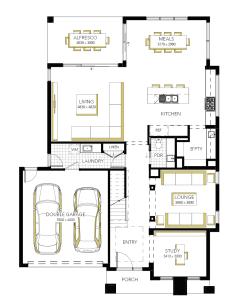

### **Geneva Grand** 40 (25.3), Malibu - Hebel Façade

Lot 511 (392m<sup>2</sup>) Officer Fields, Officer Lot Orientation: SOUTH