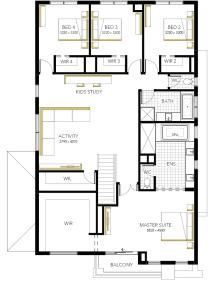

### **Geneva Grand** 40 (25.3), Malibu - Hebel Façade

Lot 511 (392m<sup>2</sup>) Officer Fields, Officer Lot Orientation: SOUTH