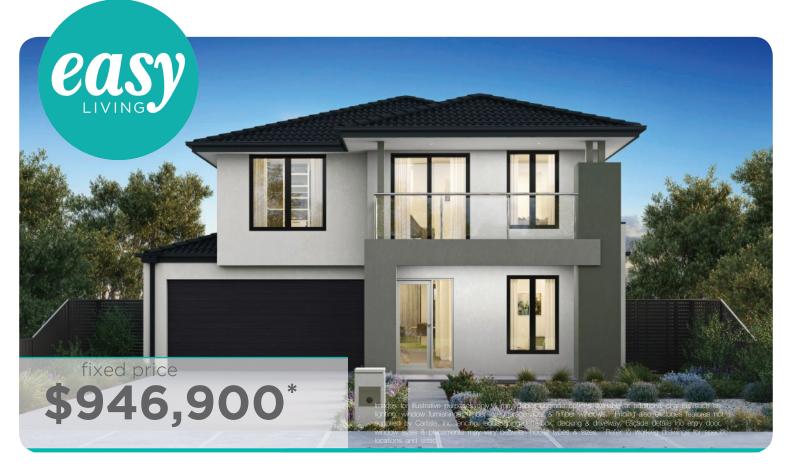

Feature staircase balustrade

Solar PV system & LED lighting

7 star rating with Double glazing throughout

Chelsea Grand 37 (25.3), Bentley

- Hebel Façade