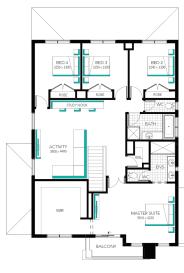

Feature staircase balustrade

Solar PV system & LED lighting

7 star rating with Double glazing throughout

Chelsea Grand 37 (25.3), Bentley

- Hebel Façade