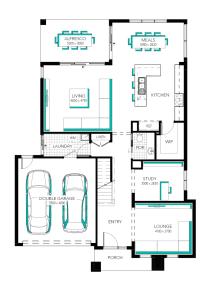

Feature staircase balustrade

Solar PV system & LED lighting

7 star rating with Double glazing throughout

Chelsea Grand 37 (25.3), Bentley

- Hebel Façade