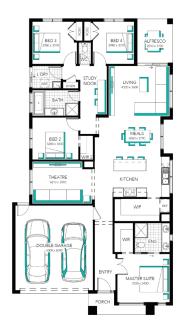

## Fast, Easy, Mor Affordable \*TRUCK SAPPLY

Ashbourne Grand Pantry 23 (28.3), Sierra - Hebel 2 Façade

**Lot 1003 (371m²)** Banyan Place, OFFICER Land Orientation: EAST

Perfect for first home buyers and investors!
6 easy steps to your brand new home
Plus a huge list of standard and promotional inclusions##
Fixed price site costs & connections