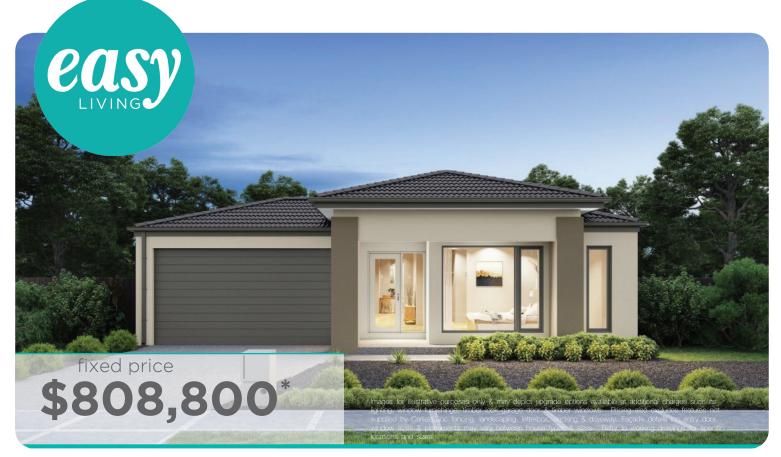

Feature staircase balustrade

Solar PV system & LED lighting

7 star rating with Double glazing throughout

Ashbourne Grand Pantry 23 (28.3), Sierra - Hebel 2 Façade

Lot 1003 (371m<sup>2</sup>) Banyan Place, OFFICER Land Orientation: EAST