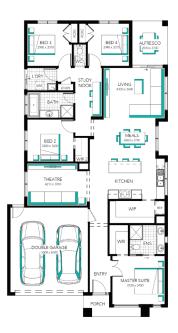

Feature staircase balustrade

Solar PV system & LED lighting

7 star rating with Double glazing throughout

Ashbourne Grand Pantry 23 (28.3), Sierra - Hebel 2 Façade

Lot 1003 (371m<sup>2</sup>) Banyan Place, OFFICER Land Orientation: EAST