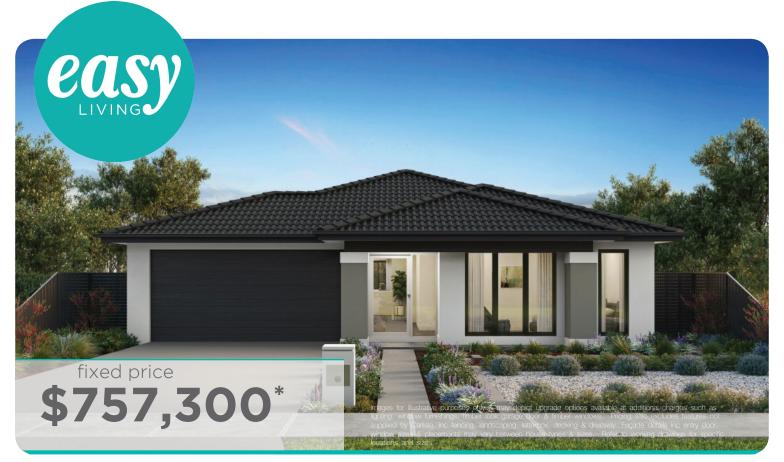

Edgewood Grand Pantry 23 (28.3), Nero - Hebel Façade

**Lot 43031 (350m**<sup>2</sup>) Highlands, CRAIGIEBURN Land Orientation: EAST

Perfect for first home buyers and investors! 6 easy steps to your brand new home Plus a huge list of standard and promotional inclusions##