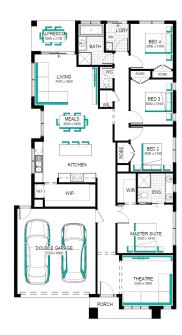

Edgewood Grand Pantry 23 (28.3), Nero - Hebel Façade

**Lot 43031 (350m**<sup>2</sup>) Highlands, CRAIGIEBURN Land Orientation: EAST

Perfect for first home buyers and investors! 6 easy steps to your brand new home Plus a huge list of standard and promotional inclusions##