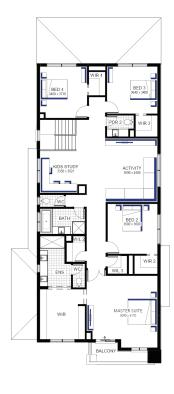

## Illawarra Grand Master 45 MK2 (32.3), Bentley Façade

## Lot 2603 (400m<sup>2</sup>) Botanical, MICKLEHAM Lot Orientation: SOUTH