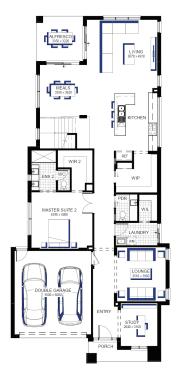

## Illawarra Grand Master 45 MK2 (32.3), Bentley Façade

## Lot 2603 (400m<sup>2</sup>) Botanical, MICKLEHAM Lot Orientation: SOUTH