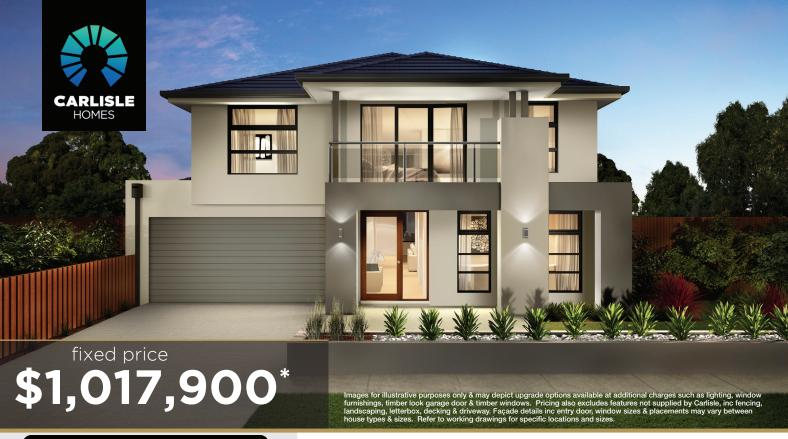

Geneva Grand 42 (25.2), Hardwick - Hebel Façade

Lot 5441 (392m<sup>2</sup>) The Grove, TARNEIT Lot Orientation: NORTH