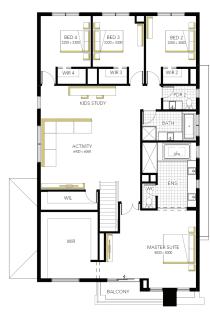

Geneva Grand 42 (25.2), Hardwick - Hebel Façade

Lot 5441 (392m<sup>2</sup>) The Grove, TARNEIT Lot Orientation: NORTH