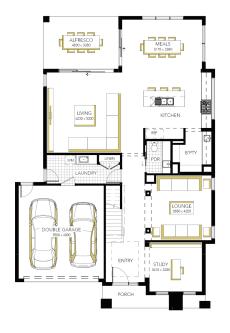

Geneva Grand 42 (25.2), Hardwick - Hebel Façade

Lot 5441 (392m<sup>2</sup>) The Grove, TARNEIT Lot Orientation: NORTH