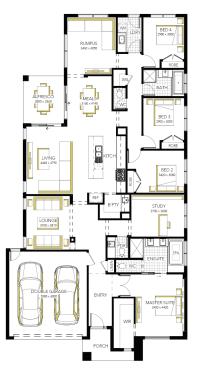

## Matisse 29 MK2, Daintree -Hebel 2 Façade

## **Lot 344 (450m²)** Heartford, **Donnybrook** Lot Orientation: NORTH