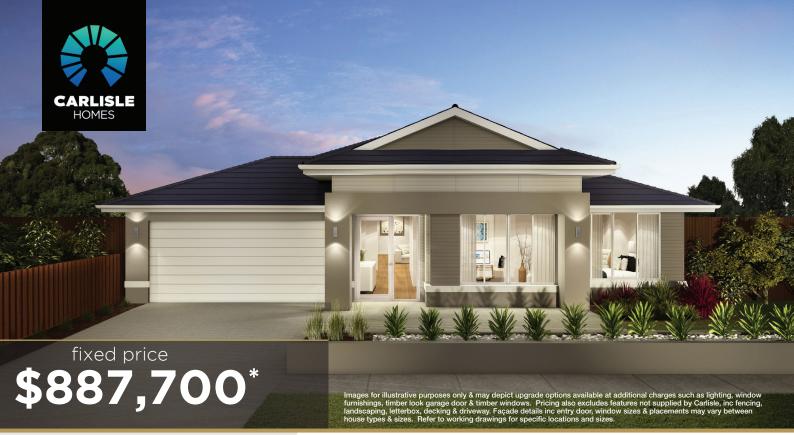

## Matisse 29 MK2, Daintree -Hebel 2 Façade

## **Lot 344 (450m²)** Heartford, **Donnybrook** Lot Orientation: NORTH