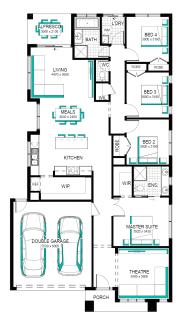

## Edgewood Grand Pantry 23 (28.3), Nero - Hebel Façade

Lot 50605 (350m<sup>2</sup>) Mt Atkinson, TRUGANINA Land Orientation: WEST