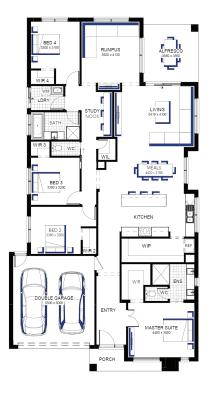

Amberley Grand Pantry 29 MK2 (32.4), Lismore Façade

Lot 6214 (448m<sup>2</sup>) Everley, SUNBURY Lot Orientation: NORTH