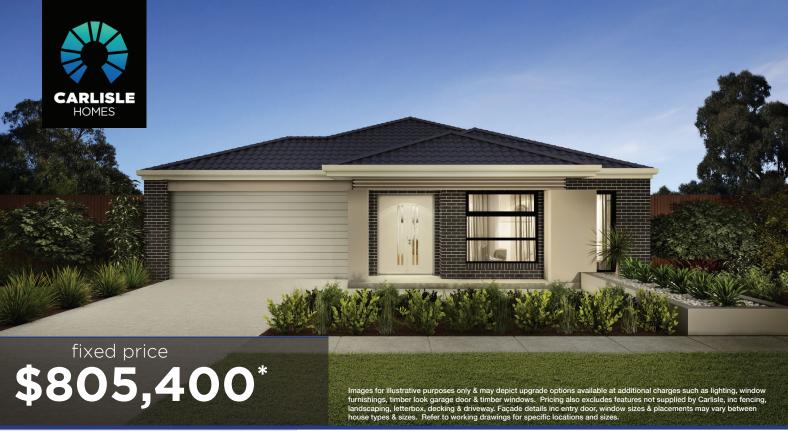

Amberley Grand Pantry 29 MK2 (32.4), Lismore Façade

Lot 6214 (448m<sup>2</sup>) Everley, SUNBURY Lot Orientation: NORTH