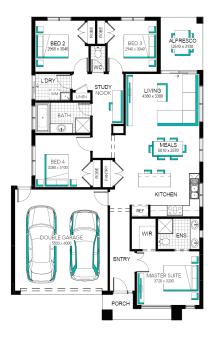

## Ashbourne 19 (25.3) (4B), Astra - Hebel 2 Façade

Lot 2611 (400m<sup>2</sup>) Botanical, MICKLEHAM Land Orientation: NORTH