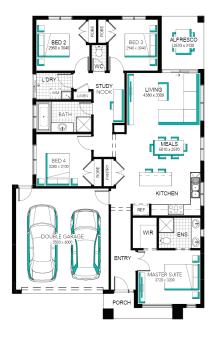

## Ashbourne 19 (25.3) (4B), Astra - Hebel 2 Façade

Lot 2611 (400m<sup>2</sup>) Botanical, MICKLEHAM Land Orientation: NORTH