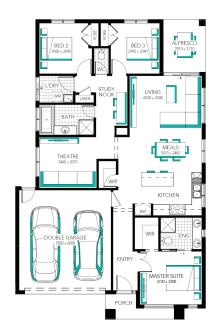

Developer & council requirements

Flooring throughout

High ceilings

Upgraded H-Class slab

20mm Caesarstone benchtops to kitchen

Premium kitchen appliances

Feature overhead kitchen cupboards

Bathroom fit-out

Laundry fit-out

Feature staircase balustrade

Solar PV system & LED lighting

7 star rating with Double glazing throughout

Ashbourne 19 (25.3), Parkglen -

Lot 1334 (350m²) Glenlee, CHARLEMONT Land Orientation: NORTH