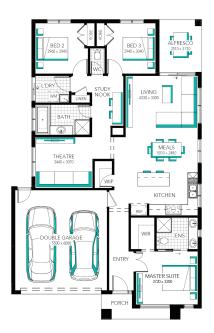

Feature staircase balustrade

Solar PV system & LED lighting

7 star rating with Double glazing throughout

Ashbourne 19 (25.3), Parkglen -Hebel Façade

Lot 1334 (350m<sup>2</sup>) Glenlee, CHARLEMONT Land Orientation: NORTH