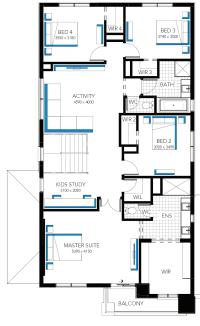

Illawarra Grand 34 (25.3), Cheval - Hebel Façade

## Lot 724 (350m<sup>2</sup>) The Reserve, CHARLEMONT Lot Orientation: SOUTH