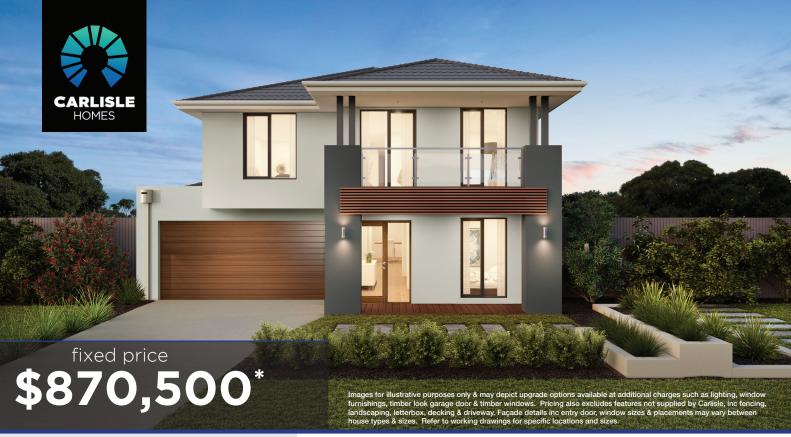

Illawarra Grand 34 (25.3), Cheval - Hebel Façade

## Lot 724 (350m<sup>2</sup>) The Reserve, CHARLEMONT Lot Orientation: SOUTH

## FOR ENQUIRIES CONTACT:

Customer Enquiry Team 13 27 67 | w: carlislehomes.com.au

120 Reserve Road CHARLEMONT 3217

\*Fixed Price current as of 15/07/2025. \*Pricing based on developer engineering plans & plan of subdivision. Hebel homes may be smaller than dimensions shown on the floorplan due the external wall thickness, see working drawings for Hebel home dimensions. Confirm land prices and availability prior to purchase. Community Infrastructure Levy & Asset Protection not included in pricing and must be arranged directly by client with developer (where applicable). Subject to developer & council approval. Package Price does not include any costs associated with Developer's Corner Facade treatment requirements (which will be priced by Carlisle Homes by way of Post Contract Variation), stamp duty, government, legal or bank charges. Alterations may incur additional charges. Carlisle reserves the right to withdraw or amend pricing, inclusions and promo without notice. Bushfire (BAL) requirements will be credited back to the client if Carlisle Homes receives confirmation that the house is not being constructed in a BAL designated area. This cannot be confirmed until site survey and property information from relevant authorities is received. \*\*Better than Ever