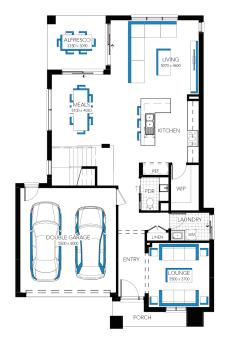

Illawarra Grand 34 (25.3), Cheval - Hebel Façade

## Lot 724 (350m<sup>2</sup>) The Reserve, CHARLEMONT Lot Orientation: SOUTH