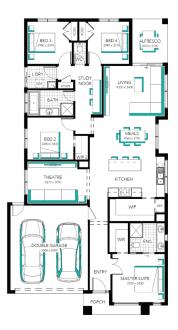

Flooring throughout

High ceilings

Upgraded H-Class slab

20mm Caesarstone benchtops to kitchen

Premium kitchen appliances

Feature overhead kitchen cupboards

Bathroom fit-out

Laundry fit-out

Feature staircase balustrade

Solar PV system & LED lighting

7 star rating with Double glazing throughout

Ashbourne Grand Pantry 23 (28.3), Sierra - Hebel 2 Façade

Lot 2734 (350m<sup>2</sup>) Riverfield Square, CLYDE Land Orientation: NORTH