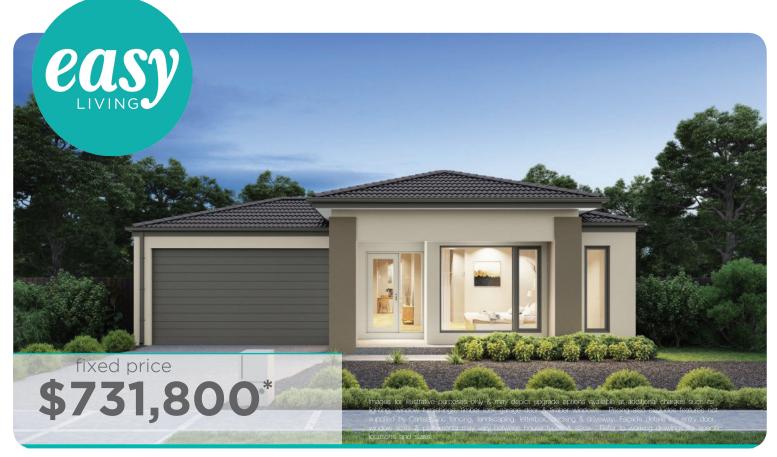

Feature staircase balustrade

Solar PV system & LED lighting

7 star rating with Double glazing throughout

Ashbourne Grand Pantry 23 (28.3), Sierra - Hebel 2 Façade

Lot 2734 (350m<sup>2</sup>) Riverfield Square, CLYDE Land Orientation: NORTH