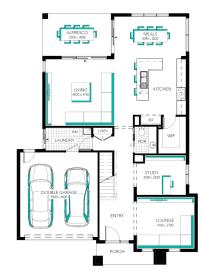

## Chelsea Grand 37 (25.3), Newington - Hebel 2 Façade

Lot 1023 (457m<sup>2</sup>) Ridgelea, PAKENHAM EAST Land Orientation: SOUTH