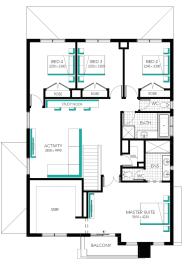

## Chelsea Grand 37 (25.3), Newington - Hebel 2 Façade

Lot 1023 (457m<sup>2</sup>) Ridgelea, PAKENHAM EAST Land Orientation: SOUTH