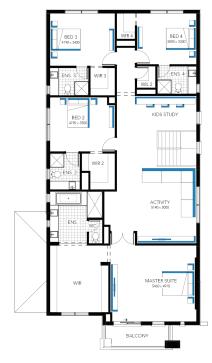

## **Illawarra Grand Deluxe 45** (28.2), Bentley 2 Façade

## Lot 1023 (457m²) Ridgelea, PAKENHAM EAST Lot Orientation: SOUTH