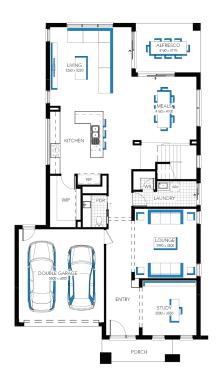

## **Illawarra Grand Deluxe 45** (28.2), Bentley 2 Façade

## Lot 1023 (457m²) Ridgelea, PAKENHAM EAST Lot Orientation: SOUTH