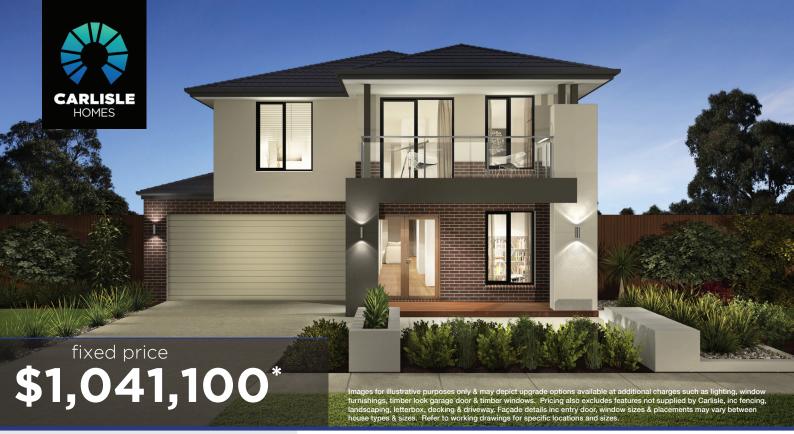

## **Illawarra Grand Deluxe 45** (28.2), Bentley 2 Façade

## Lot 1023 (457m²) Ridgelea, PAKENHAM EAST Lot Orientation: SOUTH