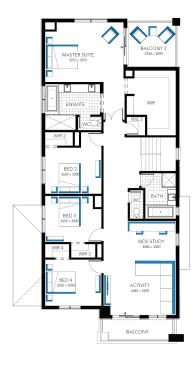

Illawarra Grand Retreat 39 (28.3), Bentley Façade

Lot 529 (350m²) Verve, Clyde North Lot Orientation: WEST