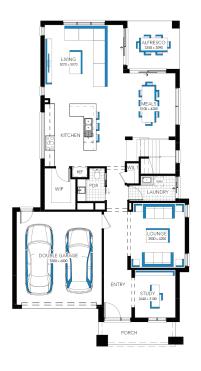

Illawarra Grand Retreat 39 (28.3), Bentley Façade

Lot 529 (350m²) Verve, Clyde North Lot Orientation: WEST