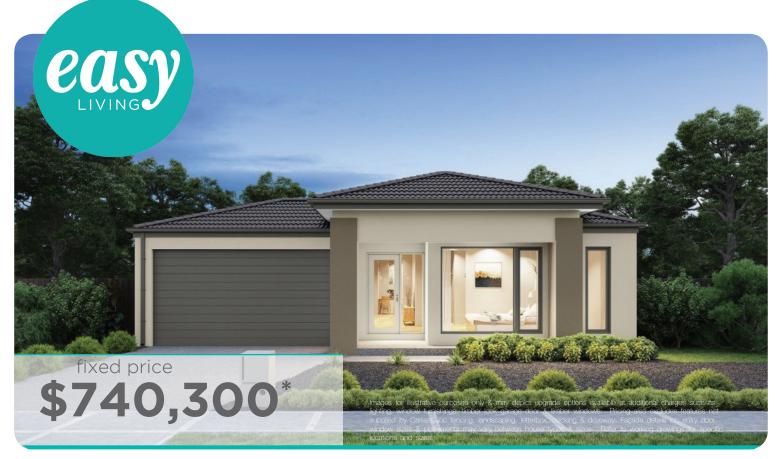

Feature staircase balustrade

Solar PV system & LED lighting

7 star rating with Double glazing throughout

Ashbourne 19 (25.3) (4B), Sierra - Hebel 2 Façade

Lot 520 (350m<sup>2</sup>) Verve, Clyde North Land Orientation: WEST