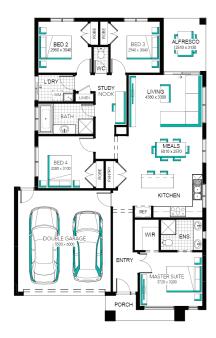

Feature staircase balustrade

Solar PV system & LED lighting

7 star rating with Double glazing throughout

Ashbourne 19 (25.3) (4B), Sierra - Hebel 2 Façade

Lot 520 (350m<sup>2</sup>) Verve, Clyde North Land Orientation: WEST