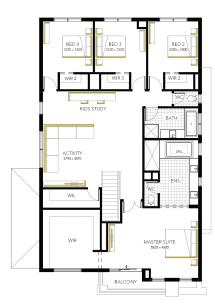

## **Geneva Grand** 40 (25.3), Malibu - Hebel Façade

## Lot 2724 (392m²) Modeina, BURNSIDE Lot Orientation: WEST