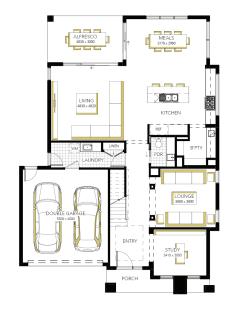

## **Geneva Grand** 40 (25.3), Malibu - Hebel Façade

## Lot 2724 (392m²) Modeina, BURNSIDE Lot Orientation: WEST