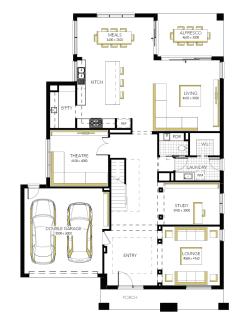

## Astoria Grand 52 (28.3), Hardwick Façade

## Lot 2614 (512m²) Olivine, DONNYBROOK Lot Orientation: NORTH