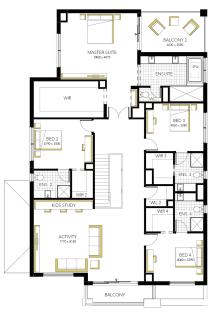

## Astoria Grand 52 (28.3), Hardwick Façade

## Lot 2614 (512m²) Olivine, DONNYBROOK Lot Orientation: NORTH