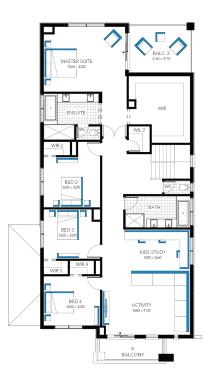

Illawarra Grand Retreat 45 (28.2), Bentley 2 Façade

Lot 303 (392m<sup>2</sup>) Lillifield, WARRAGUL Lot Orientation: SOUTH