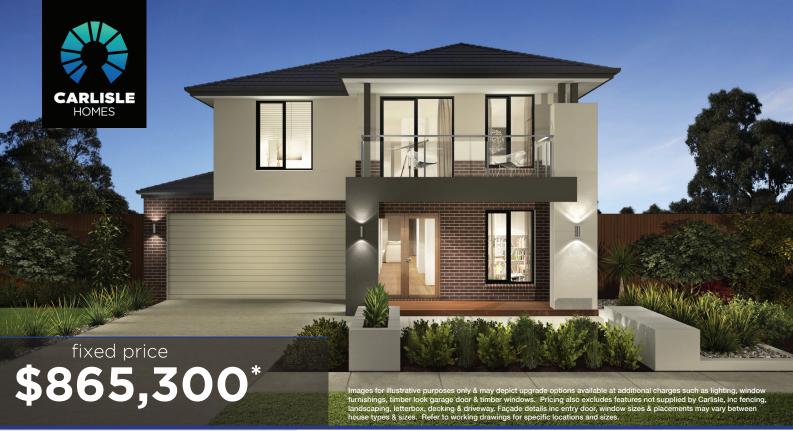

Illawarra Grand Retreat 45 (28.2), Bentley 2 Façade

Lot 303 (392m<sup>2</sup>) Lillifield, WARRAGUL Lot Orientation: SOUTH

## FOR ENQUIRIES CONTACT:

Customer Enquiry Team 13 27 67 | w: carlislehomes.com.au

74 Lillico Rd WARRAGUL 3820

\*Fixed Price current as of 15/07/2025. \*Pricing based on developer engineering plans & plan of subdivision. Hebel homes may be smaller than dimensions shown on the floorplan due the external wall thickness, see working drawings for Hebel home dimensions. Confirm land prices and availability prior to purchase. Community Infrastructure Levy & Asset Protection not included in pricing and must be arranged directly by client with developer (where applicable). Subject to developer & council approval. Package Price does not include any costs associated with Developer's Corner Facade treatment requirements (which will be priced by Carlisle Homes by way of Post Contract Variation), stamp duty, government, legal or bank charges. Alterations may incur additional charges. Carlisle reserves the right to withdraw or amend pricing, inclusions and promo without notice. Bushfire (BAL) requirements will be credited back to the client if Carlisle Homes receives confirmation that the house is not being constructed in a BAL designated area. This cannot be confirmed until site survey and property information from relevant authorities is received. \*\*Better than Ever