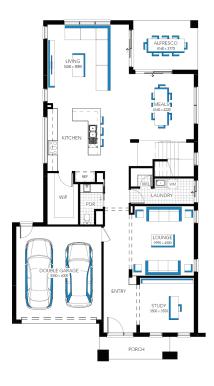

Illawarra Grand Retreat 45 (28.2), Bentley 2 Façade

Lot 303 (392m<sup>2</sup>) Lillifield, WARRAGUL Lot Orientation: SOUTH