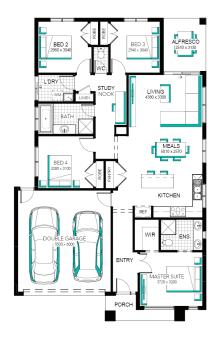

Laundry fit-out

Feature staircase balustrade

Solar PV system & LED lighting

7 star rating with Double glazing throughout

Ashbourne 19 (25.3) (4B), Sierra - Hebel 2 Façade

**Lot 3011 (350m**<sup>2</sup>) Smiths Lane, CLYDE NORTH Land Orientation: NORTH