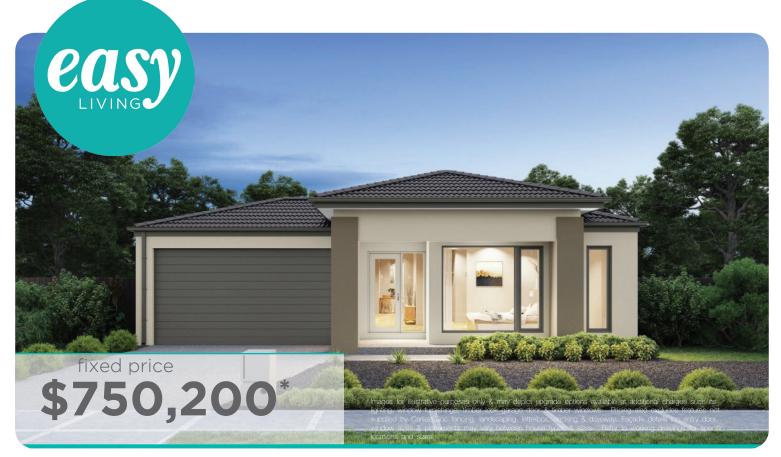

Feature staircase balustrade

Solar PV system & LED lighting

7 star rating with Double glazing throughout

Ashbourne 19 (25.3) (4B), Sierra - Hebel 2 Façade

**Lot 3011 (350m**<sup>2</sup>) Smiths Lane, CLYDE NORTH Land Orientation: NORTH