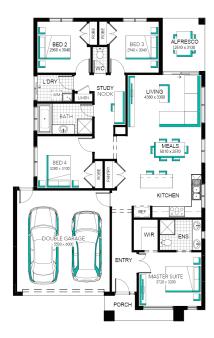

Flooring throughout

High ceilings

Upgraded H-Class slab

20mm Caesarstone benchtops to kitchen

Premium kitchen appliances

Feature overhead kitchen cupboards

Bathroom fit-out

Laundry fit-out

Feature staircase balustrade

Solar PV system & LED lighting

7 star rating with Double glazing throughout

Ashbourne 19 (25.3) (4B), Sierra - Hebel 2 Façade

**Lot 3011 (350m**<sup>2</sup>) Smiths Lane, CLYDE NORTH Land Orientation: NORTH