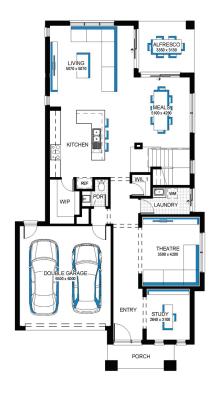

## Illawarra Grand 36 MK2, Bentley 2 Façade

Lot 520 (350m<sup>2</sup>) Verve, Clyde North Lot Orientation: WEST