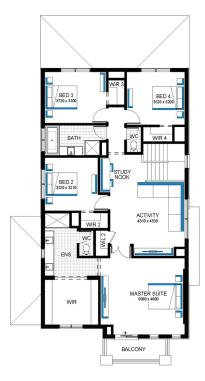

## Illawarra Grand 36 MK2, Bentley 2 Façade

Lot 520 (350m<sup>2</sup>) Verve, Clyde North Lot Orientation: WEST